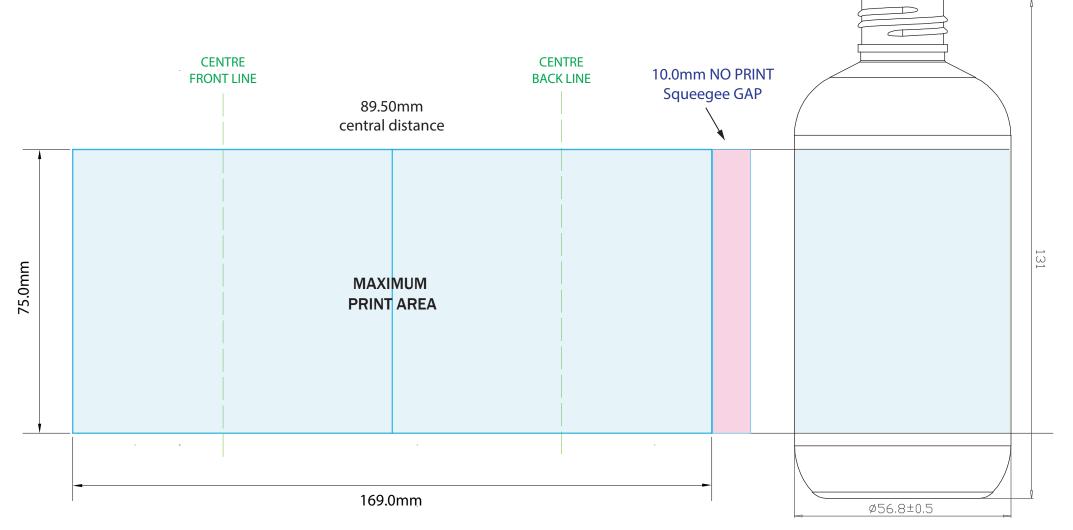

## **SUGGESTED - PRINT PANEL AREA**

GUIDE ONLY. Prior to artwork, and other costs, it is imperative to confirm with your chosen printer that this guide & sizing is suitable for your use.

Note: All dimensions and tolerances are subject to final product specification.

Bottle circumference = 179.00mm

NOT DRAWN TO SCALE Please SIZE and SUPPLY Artwork to 100%

| Vision Packaging (Aust.) Pty Limited 16 075 725 576 |                       |
|-----------------------------------------------------|-----------------------|
| DRAWING ID: 115botbostonsqt0250-0115                | DATE: 01/05/24        |
| NAME: Bottle 250mL LA Squat Boston                  | ITEM Ref: 1150115131  |
| NOMINAL FILL: 250mL                                 | MATERIAL: PET         |
| NECK: 24/410                                        | WEIGHT: 25.0gm ± 2.0g |
| BRIMFUL CAPACITY: 262.0mL ± 10.0mL                  | UNIT: mm              |